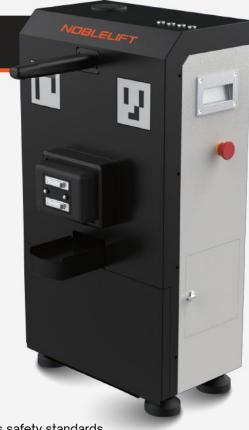

# **WORK STATION ANB**

# **KEY FEATURES**

# 4IN1

The side stand design is convenient for the operator to get on and off the vehicle, especially suitable for the working conditions with picking function, while providing a wide visibility and reducing the blind area of operation.

Angled columns and overhead guards design and open view mast gives operators a clear line of sight to the load for increased efficiency and reduced safety risks.

# FRIENDLY USER INTERFACE

The clear and concise human-machine inter-face enables people to understand the work-ing mode and status of the working station without special training, which increases efficiency and reduces training costs.

# FRIENDLY USER INTERFACE

This charger has been certified by both CE and UL, demonstrating that it meets rigorous safety standards. With dual signal loss feature, the working station automatically shuts down if the robot becomes detached, providing an additional layer of safety. The station also incorporates multiple protective features, including over-temperature, short-circuit, and over-voltage protections, further bolstering its safety performance. These benefits make our clean robot worksta-tion a trustworthy and secure solution for your needs.