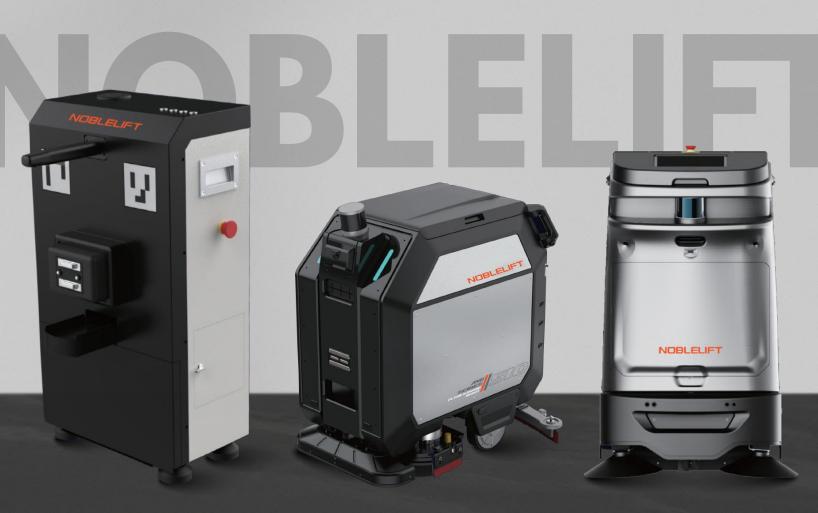

# **WORK STATION ANB**

# **KEY FEATURES**

# 4IN1

The side stand design is convenient for the operator to get on and off the vehicle, especially suitable for the working conditions with picking function, while providing a wide visibility and reducing the blind area of operation.

Angled columns and overhead guards design and open view mast gives operators a clear line of sight to the load for increased efficiency and reduced safety risks.

# FRIENDLY USER INTERFACE

The clear and concise human-machine inter-face enables people to understand the work-ing mode and status of the working station without special training, which increases efficiency and reduces training costs.

# FRIENDLY USER INTERFACE

This charger has been certified by both CE and UL, demonstrating that it meets rigorous safety standards. With dual signal loss feature, the working station automatically shuts down if the robot becomes detached, providing an additional layer of safety. The station also incorporates multiple protective features, including over-temperature, short-circuit, and over-voltage protections, further bolstering its safety performance. These benefits make our clean robot worksta-tion a trustworthy and secure solution for your needs.