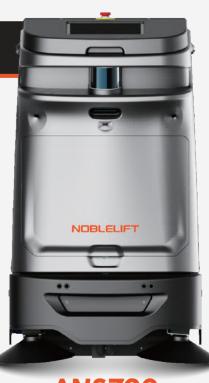

UL, demonstrating that it meets rigorous safety standards. With dual signal loss feature, the working station automatically shuts down if the robot becomes detached, providing an additional layer of safety. The station also incorporates multiple protective features, including over-temperature, short-circuit, and over-voltage protections, further bolstering its safety performance. These benefits make our clean robot workstation a trustworthy and secure solution for your needs.

# **AVAILABLE FOR THE ANB510 & ANS720**

# **SPECIFICATIONS**

# Dimensions (main body)

420\*225\*620 mm | 6.5\*8.9\*24.4 in

#### Weight

27 kg | 60 lbs

#### **Input Voltage**

100-240 V AC

## Max. Power

1000 W | 1.34 hp

#### **Output Voltage**

24 V

## **Operating Temperature**

0 °C ~ 45 °C

# **ANS720**





**ANS720**