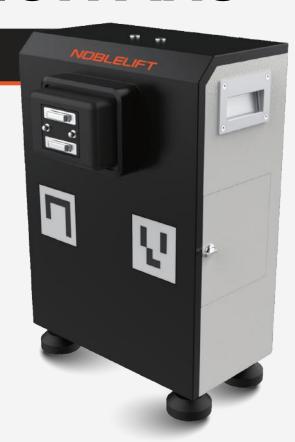

# **WORK STATION ANB**

# **KEY FEATURES**

# 4IN1

The side stand design is convenient for the operator to get on and off the vehicle, especially suitable for the working conditions with picking function, while providing a wide visibility and reducing the blind area of operation.

Angled columns and overhead guards design and open view mast gives operators a clear line of sight to the load for increased efficiency and reduced safety risks.

# FRIENDLY USER INTERFACE

The clear and concise human-machine inter-face enables people to understand the work-ing mode and status of the working station without special training, which increases efficiency and reduces training costs.

# FRIENDLY USER INTERFACE

This charger has been certified by both CE and UL, demonstrating that it meets rigorous safety standards. With dual signal loss feature, the working station automatically shuts down if the robot becomes detached, providing an additional layer of safety. The station also incorporates multiple protective features, including over-temperature, short-circuit, and over-voltage protections, further bolstering its safety performance. These benefits make our clean robot worksta-tion a trustworthy and secure solution for your needs.