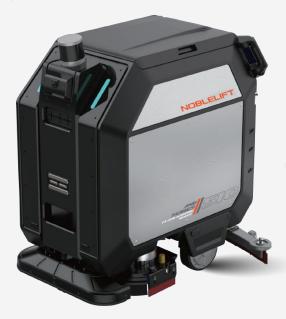

# **WORK STATION ANB**

# 4IN1

The side stand design is convenient for the operator to get on and off the vehicle, especially suitable for the working conditions with picking function, while providing a wide visibility and reducing the blind area of operation.

Angled columns and overhead guards design and open view mast gives operators a clear line of sight to the load for increased efficiency and reduced safety risks.

# FRIENDLY USER INTERFACE

The clear and concise human-machine inter-face enables people to understand the work-ing mode and status of the working station without special training, which increases efficiency and reduces training costs.

# FRIENDLY USER INTERFACE

This charger has been certified by both CE and UL, demonstrating that it meets rigorous safety standards. With dual signal loss feature, the working station automatically shuts down if the robot becomes detached, providing an additional layer of safety. The station also incorporates multiple protective features, including over-temperature, short-circuit, and over-voltage protections, further bolstering its safety performance. These benefits make our clean robot worksta-tion a trustworthy and secure solution for your needs.