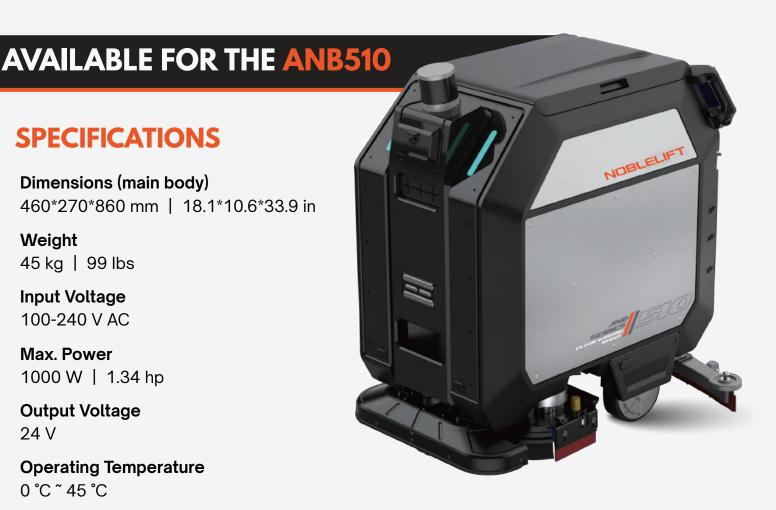

# **AVAILABLE FOR THE ANB510 & ANS720**

# **SPECIFICATIONS**

# Dimensions (main body)

460\*270\*860 mm | 18.1\*10.6\*33.9 in

## Weight

45 kg | 99 lbs

## Input Voltage

100-240 V AC

#### Max. Power

1000 W | 1.34 hp

#### **Output Voltage**

24 V

#### **Operating Temperature**

0°C~45°C